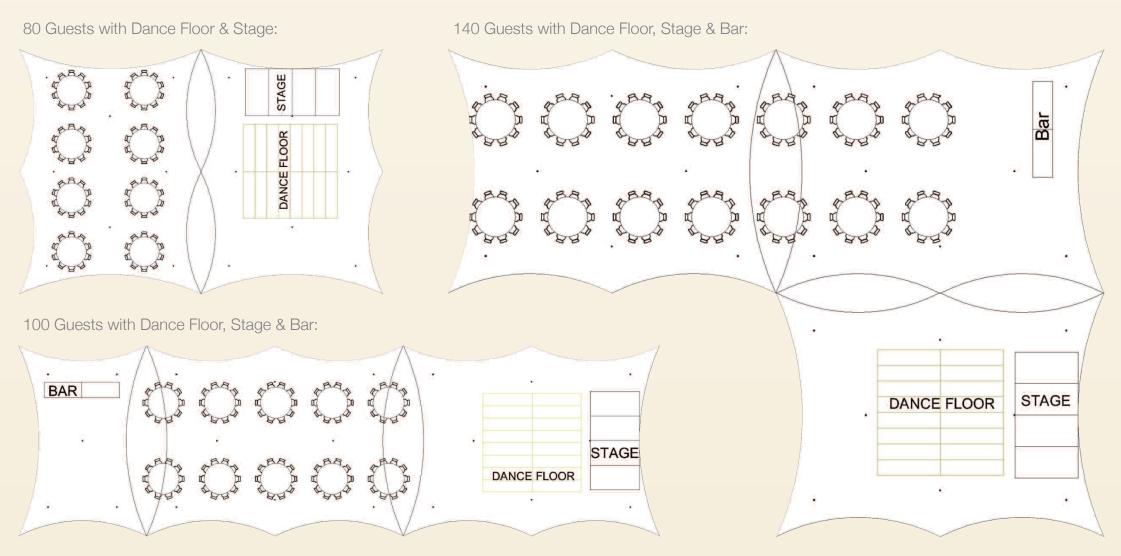

## Example Floorplans

Our Trapeze Marquees provide a lovely setting for weddings, parties and outdoor events, and the ability to link the two sizes together gives lots of flexibility to create a design that meets your needs and suits your site. Suppose you want to have 160 guests for a formal sit down wedding breakfast – Two of our 30ft x 40ft Marquees linked together will provide you with a spacious area that will comfortably accommodate you all. You can add a third for a dance floor and entertainment area, or add a smaller 20ft x 30ft Marquee for an entrance or bar area. Maybe you need space for catering or a chill out zone? Or perhaps you will have 40 guests for a casual buffet/barbecue. A single 20ft x 30ft marquee will give you the space you need to ensure everyone can sit down informally and party together.

Here are some example layouts for various guest numbers, but remember that the possibilities are endless.

Please contact us using the details below and we will always be happy to talk to you about your requirements.