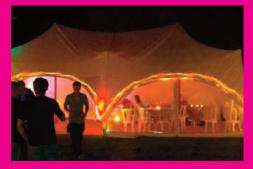

Our Modern Trapeze Marquees are a beautiful alternative to traditional ones. Two modular sizes are available - hire one for an informal garden party or create a combination for a wedding reception, larger Summer Ball or public event. Contact us to discuss your needs.

## Example Floorplans

Our Trapeze Marquees provide a lovely setting for weddings, parties and outdoor events, and the ability to link the two sizes together gives lots of flexibility to create a design that meets your needs and suits your site. Suppose you want to have 160 guests for a formal sit down wedding breakfast – Two of our 30ft x 40ft Marquees linked together will provide you with a spacious area that will comfortably accommodate you all. You can add a third for a dance floor and entertainment area, or add a smaller 20ft x 30ft Marquee for an entrance or bar area. Maybe you need space for catering or a chill out zone? Or perhaps you will have 40 guests for a casual buffet/barbecue. A single 20ft x 30ft marquee will give you the space you need to ensure everyone can sit down informally and party together.