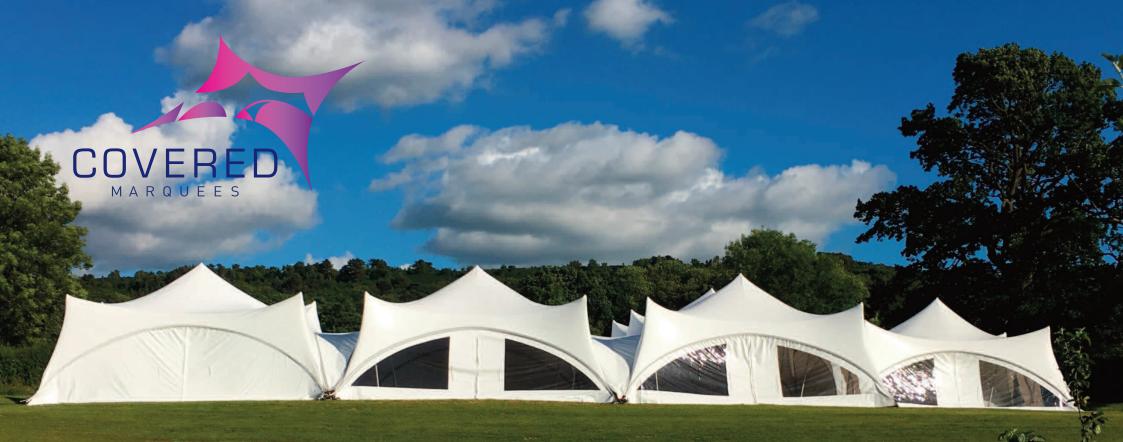

Our Modern Trapeze Marquees are a beautiful alternative to traditional ones. Two modular sizes are available - hire one for an informal garden party or create a combination for a wedding reception, larger Summer Ball or public event. Contact us to discuss your needs.

## Example Floorplans

Our Trapeze Marquees provide a lovely setting for weddings, parties and outdoor events, and the ability to link the two sizes together gives lots of flexibility to create a design that meets your needs and suits your site. Suppose you want to have 160 guests for a formal sit down wedding breakfast – Two of our 30ft x 40ft Marquees linked together will provide you with a spacious area that will comfortably accommodate you all. You can add a third for a dance floor and entertainment area, or add a smaller 20ft x 30ft Marquee for an entrance or bar area. Maybe you need space for catering or a chill out zone? Or perhaps you will have 40 guests for a casual buffet/barbecue. A single 20ft x 30ft marquee will give you the space you need to ensure everyone can sit down informally and party together.