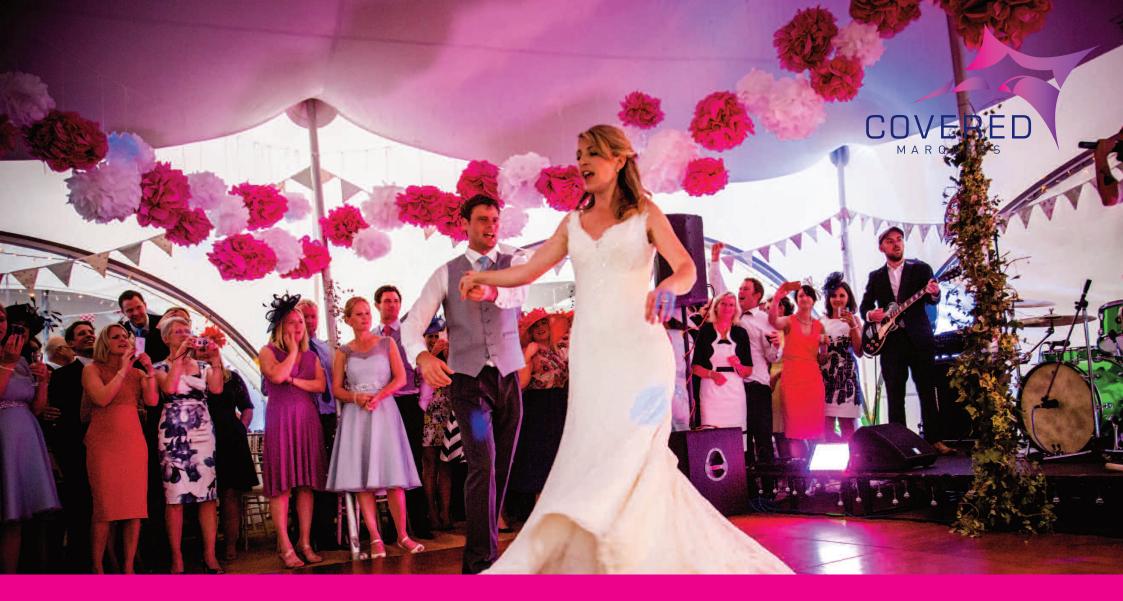

## Example Floorplans

Our Trapeze Marquees provide a lovely setting for weddings, parties and outdoor events, and the ability to link the two sizes together gives lots of flexibility to create a design that meets your needs and suits your site. Suppose you want to have 160 guests for a formal sit down wedding breakfast – Two of our 30ft x 40ft Marquees linked together will provide you with a spacious area that will comfortably accommodate you all. You can add a third for a dance floor and entertainment area, or add a smaller 20ft x 30ft Marquee for an entrance or bar area. Maybe you need space for catering or a chill out zone? Or perhaps you will have 40 guests for a casual buffet/barbecue. A single 20ft x 30ft marquee will give you the space you need to ensure everyone can sit down informally and party together.

We understand that you want to create the perfect solution, and that you need to stay within budget. Working with you, we will use the flexibility of our Marquees to achieve your vision. We can provide you with flooring, dancefloor, beautiful lighting, and furniture to complete your venue.