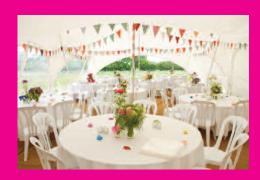

## Example Floorplans

Our Trapeze Marquees provide a lovely setting for weddings, parties and outdoor events, and the ability to link the two sizes together gives lots of flexibility to create a design that meets your needs and suits your site. Suppose you want to have 160 guests for a formal sit down wedding breakfast – Two of our 30ft x 40ft Marquees linked together will provide you with a spacious area that will comfortably accommodate you all. You can add a third for a dance floor and entertainment area, or add a smaller 20ft x 30ft Marquee for an entrance or bar area. Maybe you need space for catering or a chill out zone? Or perhaps you will have 40 guests for a casual buffet/barbecue. A single 20ft x 30ft marquee will give you the space you need to ensure everyone can sit down informally and party together.

We understand that you want to create the perfect solution, and that you need to stay within budget. Working with you, we will use the flexibility of our Marquees to achieve your vision. We can provide you with flooring, dancefloor, beautiful lighting, and furniture to complete your venue.