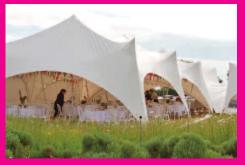

Our Modern Trapeze Marquees are a beautiful alternative to traditional ones. Two modular sizes are available - hire one for an informal garden party or create a combination for a wedding reception, larger Summer Ball or public event. Contact us to discuss your needs.

## Example Floorplans

Our Trapeze Marquees provide a lovely setting for weddings, parties and outdoor events, and the ability to link the two sizes together gives lots of flexibility to create a design that meets your needs and suits your site. Suppose you want to have 160 guests for a formal sit down wedding breakfast – Two of our 30ft x 40ft Marquees linked together will provide you with a spacious area that will comfortably accommodate you all. You can add a third for a dance floor and entertainment area, or add a smaller 20ft x 30ft Marquee for an entrance or bar area. Maybe you need space for catering or a chill out zone? Or perhaps you will have 40 guests for a casual buffet/barbecue. A single 20ft x 30ft marquee will give you the space you need to ensure everyone can sit down informally and party together.