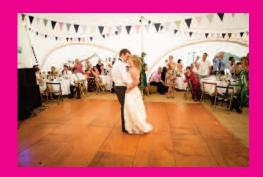

## Example Floorplans

Our Trapeze Marquees provide a lovely setting for weddings, parties and outdoor events, and the ability to link the two sizes together gives lots of flexibility to create a design that meets your needs and suits your site. Suppose you want to have 160 guests for a formal sit down wedding breakfast – Two of our 30ft x 40ft Marquees linked together will provide you with a spacious area that will comfortably accommodate you all. You can add a third for a dance floor and entertainment area, or add a smaller 20ft x 30ft Marquee for an entrance or bar area. Maybe you need space for catering or a chill out zone? Or perhaps you will have 40 guests for a casual buffet/barbecue. A single 20ft x 30ft marquee will give you the space you need to ensure everyone can sit down informally and party together.

We understand that you want to create the perfect solution, and that you need to stay within budget. Working with you, we will use the flexibility of our Marquees to achieve your vision. We can provide you with flooring, dancefloor, beautiful lighting, and furniture to complete your venue.