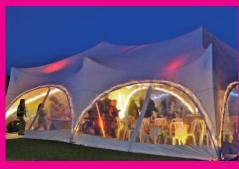

Our Modern Trapeze Marquees are a beautiful alternative to traditional ones. Two modular sizes are available - hire one for an informal garden party or create a combination for a wedding reception, larger Summer Ball or public event. Contact us to discuss your needs.

## Example Floorplans

Our Trapeze Marquees provide a lovely setting for weddings, parties and outdoor events, and the ability to link the two sizes together gives lots of flexibility to create a design that meets your needs and suits your site. Suppose you want to have 160 guests for a formal sit down wedding breakfast – Two of our 30ft x 40ft Marquees linked together will provide you with a spacious area that will comfortably accommodate you all. You can add a third for a dance floor and entertainment area, or add a smaller 20ft x 30ft Marquee for an entrance or bar area. Maybe you need space for catering or a chill out zone? Or perhaps you will have 40 guests for a casual buffet/barbecue. A single 20ft x 30ft marquee will give you the space you need to ensure everyone can sit down informally and party together.