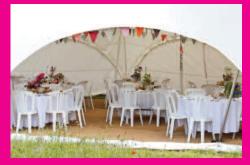

Our Modern Trapeze Marquees are a beautiful alternative to traditional ones. Two modular sizes are available - hire one for an informal garden party or create a combination for a wedding reception, larger Summer Ball or public event. Contact us to discuss your needs.

## Example Floorplans

Our Trapeze Marquees provide a lovely setting for weddings, parties and outdoor events, and the ability to link the two sizes together gives lots of flexibility to create a design that meets your needs and suits your site. Suppose you want to have 160 guests for a formal sit down wedding breakfast – Two of our 30ft x 40ft Marquees linked together will provide you with a spacious area that will comfortably accommodate you all. You can add a third for a dance floor and entertainment area, or add a smaller 20ft x 30ft Marquee for an entrance or bar area. Maybe you need space for catering or a chill out zone? Or perhaps you will have 40 guests for a casual buffet/barbecue. A single 20ft x 30ft marquee will give you the space you need to ensure everyone can sit down informally and party together.